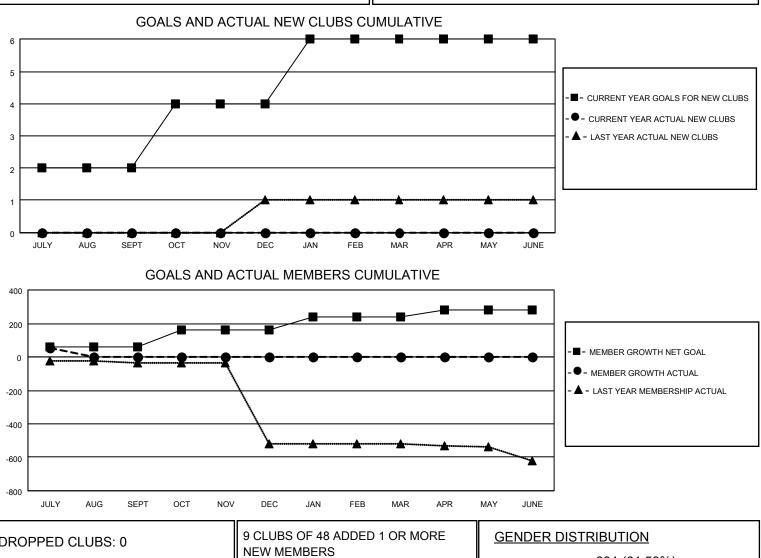

## LOCATION INDIA

District 322C5

Results as of: 7/31/2020

| Clubs                 |               |           |               | Members               |                        |                         |                                                    |  |  |
|-----------------------|---------------|-----------|---------------|-----------------------|------------------------|-------------------------|----------------------------------------------------|--|--|
| RESULTS FOR 2020-2021 |               |           |               | RESULTS FOR 2020-2021 |                        |                         |                                                    |  |  |
| QUARTER               | NEW CLUB GOAL | NEW CLUBS | DROPPED CLUBS | QUARTER               | BER GROWTH NET<br>GOAL | MEMBER GROWTH<br>ACTUAL | DROPPED<br>MEMBERS ACTUAL<br>(including transfers) |  |  |
| JULY/AUG/SEPT         | 2             | 0         | 0             | JULY/AUG/SEPT         | 60                     | 84                      | 9                                                  |  |  |
| OCT/NOV/DEC           | 2             | 0         | 0             | OCT/NOV/DEC           | 100                    | 0                       | 0                                                  |  |  |
| JAN/FEB/MAR           | 2             | 0         | 0             | JAN/FEB/MAR           | 80                     | 0                       | 0                                                  |  |  |
| APR/MAY/JUNE          | 0             | 0         | 0             | APR/MAY/JUNE          | 40                     | 0                       | 0                                                  |  |  |

| DROPPED CLUBS: 0 |              | 9 CLUBS OF 48 ADDED 1 OR MORE<br>NEW MEMBERS | GENDER DISTRIBUTION<br>MALE 891 (61.53%)                        |              |     |
|------------------|--------------|----------------------------------------------|-----------------------------------------------------------------|--------------|-----|
| DROPPED MEMBERS  |              |                                              | FEMALE                                                          | 557 (38.47%) |     |
| DECEASED         | 0            | CLICK HERE FOR CUMULATIVE                    | TOTAL FAMILY UNIT MEMBERS<br>FAMILY MEMBERS PAYING HALF<br>DUES |              | 702 |
| CLUB CANCELLED   | 0            | MEMBERSHIP DATA                              |                                                                 |              | 070 |
| OTHER            | 9            |                                              |                                                                 |              | 378 |
| TOTAL            | 9            |                                              |                                                                 |              |     |
|                  | <b>. .</b> . |                                              | <b>_</b>                                                        | _            |     |